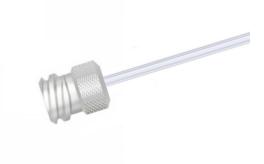

## Female Luer Lock, One Fitting with 12" PTFE Tubing, 10 Gauge (0.131" O.D. / 0.107" I.D.)

Specification Sheet (Part/REF # 90610)

## **Product Specifications**

| Fitting Material                                    | CTFE                |
|-----------------------------------------------------|---------------------|
| Tubing Material                                     | PTFE                |
| Gauge                                               | 10 gauge            |
| Tubing Inner Diameter (I.D.)                        | 0.107 in / 2.718 mm |
| Tubing Outer Diameter (O.D.)                        | 0.131 in / 3.327 mm |
| Tubing Length                                       | 12 inches           |
| Number of Fittings                                  | 1                   |
| Fitting Type                                        | Female Luer         |
| Sales Quantity                                      | 1 each              |
| Enacifications are subject to change without notice | Space Varsian P     |