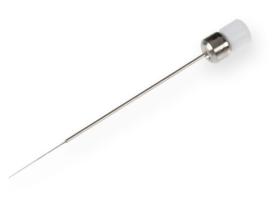

## 0.2 mm Gel Loading, Small Hub RN Needle, 1 in, point style 3, 6/PK

Specification Sheet (Part/REF # 8651-01)

These are replacement needles for the fixed width Gel Loading Syringe. The needles are available in 0.2, 0.3, and 0.4 mm outer diameters. The 0.2 and 0.3 mm needles are jacketed with a thicker gauge needle so only a short distance of the fine gauge needle is exposed.

## **Product Specifications**

| Gauge                                               | 0.2 mm             |                |
|-----------------------------------------------------|--------------------|----------------|
| Point Style                                         | 3: Blunt           |                |
| Needle Length                                       | 1.00 in (25.4 mm)  |                |
| Autoclavable                                        | Yes                |                |
| Sales Quantity                                      | 6 needles per pack |                |
| Hub                                                 | Small RN           |                |
| Charifications are subject to change without notice |                    | Cros Version P |