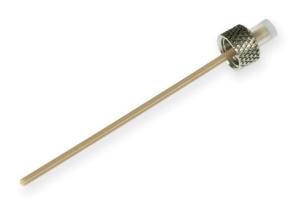

## **PEEK 0.062 inch OD/ 0.030 inch ID,** Large Hub RN Needle, 2 in, point style 3, 6/PK

Specification Sheet (Part/REF # 8650-01)

Kel-F and Removable Needles using standard HPLC grade PEEK tubing.

## **Product Specifications**

| Gauge          | 0.062 inch OD/ 0.030 inch ID |
|----------------|------------------------------|
| Point Style    | 3: Blunt                     |
| Needle Length  | 2.00 in (50.8 mm)            |
| Autoclavable   | Yes                          |
| Sales Quantity | 6 needles per pack           |
| Hub            | Large RN                     |