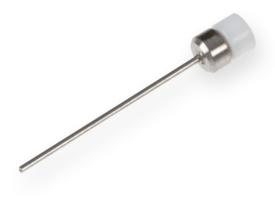

## 22 gauge, Large Hub RN Needle, 0.75 in, point style 3, 6/PK

Specification Sheet (Part/REF # 7787-02)

Large Hub Removable (RN) needles can be used with Removable Needle (RN) syringes that are 250  $\mu$ L and larger, or SampleLock syringes. Standard needle length is 2" / 51 mm. Removable (RN) needles are available in convenient six packs. Custom lengths and point styles are available.

## **Product Specifications**

| Gauge          | 22 gauge           |
|----------------|--------------------|
| Point Style    | 3: Blunt           |
| Needle Length  | 0.75 in (19.0 mm)  |
| Autoclavable   | Yes                |
| Sales Quantity | 6 needles per pack |
| Hub            | Large RN           |
|                |                    |